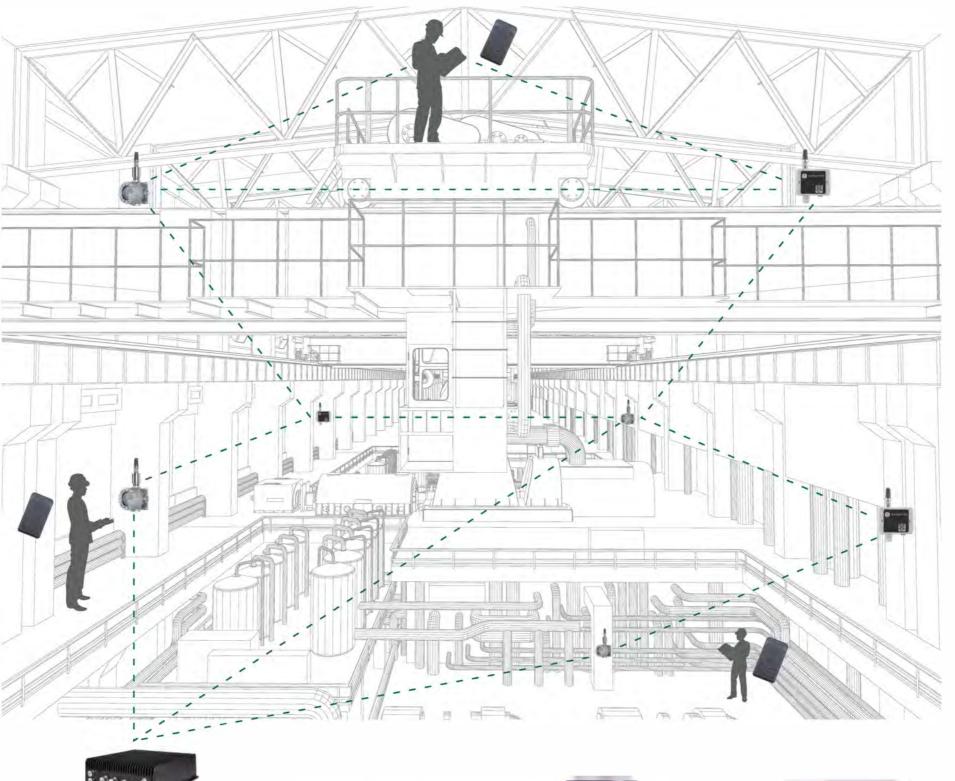

## HOW LANTERN WORKS Improve the safety and productivity of your workers by increasing site situational awareness and automating slow manual safety processes

LOCALIZED CLOUD

Workers are assigned wearable tags for easy identification

Ex 'ia' intrinsically safe rated

Low-power with extended operating life

Wireless charging and Over-the-Air firmware (OTA) updates - low maintenance required

HarshPro<sup>™</sup> and/or HazPro<sup>™</sup> links form a standalone, self-healing mesh network around your site

Compact design, easy to deploy

Supports multiple low bandwidth protocols

Designed for harsh environments and hazardous-rated areas

PUBLIC/PRIVATE CLOUD

HarshPro<sup>™</sup> Server provides robust processing power and data analysis

Designed to work standalone or clustered in remote harsh environments

Passive fanless cooling design with IP66 rating (dustproof + water resistant)

Powerful Intel® Xeon® processor providing true data center class capability

Lantern Positioning software gives you an easy-to-use overview of your site and workers on site and remotely

Open extensible software - easy to add new services and apps

Deployable on public and private cloud networks for increased privacy and security

REMOTE LOCATION

Supports multiple sites